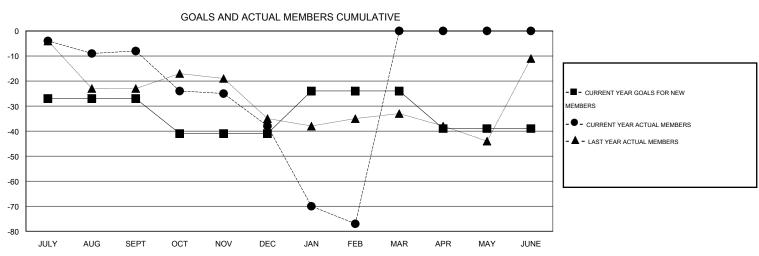

# **LOCATION MICHIGAN**

GMT CA 1

|               |                  | Clubs             |                  |                  | Members  RESULTS FOR 2015-2016 |                    |                                     |                    |                  |
|---------------|------------------|-------------------|------------------|------------------|--------------------------------|--------------------|-------------------------------------|--------------------|------------------|
|               | RESUI            | LTS FOR 2015-2016 | i                |                  |                                |                    |                                     |                    |                  |
| QUARTER       | NEW CLUB<br>GOAL | NEW CLUBS         | DROPPED<br>CLUBS | NET<br>GAIN/LOSS | QUARTER                        | NEW MEMBER<br>GOAL | CHARTER AND<br>NEW MEMBERS<br>ADDED | DROPPED<br>MEMBERS | NET<br>GAIN/LOSS |
| JULY/AUG/SEPT | 0                | 0                 | 0                | 0                | JULY/AUG/SEPT                  | -27                | 19                                  | 27                 | -8               |
| OCT/NOV/DEC   | 0                | 0                 | 0                | 0                | OCT/NOV/DEC                    | -14                | 21                                  | 51                 | -30              |
| JAN/FEB/MAR   | 0                | 0                 | 1                | -1               | JAN/FEB/MAR                    | 17                 | 9                                   | 48                 | -39              |
| APR/MAY/JUNE  | 0                | 0                 | 0                | 0                | APR/MAY/JUNE                   | -15                | 0                                   | 0                  | 0                |